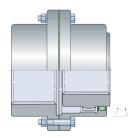

## PHE 50GCKIT

| Size                | 50 GC    |
|---------------------|----------|
| Power per 100       | 593      |
| r/min (kW)          |          |
| Power per 100       | 794.91   |
| r/min (HP)          |          |
| Rated torque (Nm)   | 56600    |
| Rated torque (lbft) | 41746.02 |
| Speed Max. (r/min)  | 2900     |
| Bore diameter Min.  | 89       |
| (mm)                |          |
| Bore diameter Min.  | 3.5      |
| (in)                |          |
| Bore diameter       | 200      |
| Max. (mm)           | 7.07     |
| Bore diameter       | 7.87     |
| Max. (in)           | 389      |
| A (mm)              | 15.31    |
| A (in)              |          |
| B (mm)              | 314      |
| B (in)              | 12.36    |
| C (mm)              | 153      |
| C (in)              | 6.02     |
| D (mm)              | 254      |
| D (in)              | 10       |
| F (mm)              | 306      |
| F (in)              | 12.05    |
| H (mm)              | 38.1     |
| H (in)              | 1.5      |
| I /mama\            | 141      |
| J (mm)              |          |

| J (in)                                               | 5.55   |
|------------------------------------------------------|--------|
| M (mm)                                               | 183    |
| M (in)                                               | 7.2    |
| Gap G Min. (mm)                                      | 8      |
| Gap G Min. (in)                                      | 0.31   |
| Lubricant mass (kg)                                  | 1.77   |
| Lubricant mass (lbs)                                 | 3.9    |
| Coupling mass<br>without bore and<br>min. DBSE (kg)  | 190    |
| Coupling mass<br>without bore and<br>min. DBSE (lbs) | 418.88 |