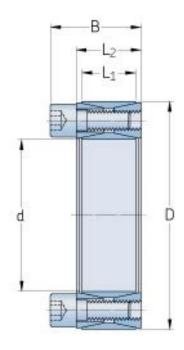

## PHF FX10-900X1010

| Bushing no.                                 | FX10    |
|---------------------------------------------|---------|
| d (mm)                                      | 900     |
| d (in)                                      | 35.43   |
| D (mm)                                      | 1010    |
| d <sub>w</sub> (mm)                         | -       |
| L (mm)                                      | -       |
| L <sub>1</sub> (mm)                         | 96      |
| L <sub>2</sub> (mm)                         | 102     |
| L <sub>3</sub> (mm)                         | -       |
| B (mm)                                      | 130     |
| D <sub>1</sub> (mm)                         | -       |
| d <sub>1</sub> (mm)                         | -       |
| e (mm)                                      | -       |
| F <sub>t</sub> Transmissible                | 3660    |
| axial force (kN)                            | 1635000 |
| M <sub>t</sub> Transmissible<br>torque (Nm) | 1033000 |
| P <sub>w</sub> Shaft surface                | 115     |
| pressure (N/mm²)                            |         |
| P <sub>n</sub> Hub surface                  | 100     |
| pressure (N/mm²)                            |         |
| Clamp screws Qty                            | 75      |
| Clamp screws size                           | M24     |