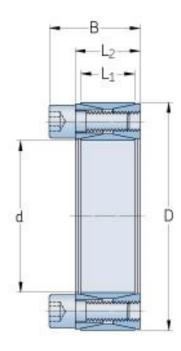

## PHF FX10-760X870

| Bushing no.                                                   | FX10    |
|---------------------------------------------------------------|---------|
| d (mm)                                                        | 760     |
| d (in)                                                        | 29.92   |
| D (mm)                                                        | 870     |
| d <sub>w</sub> (mm)                                           | -       |
| L (mm)                                                        | -       |
| L <sub>1</sub> (mm)                                           | 96      |
| L <sub>2</sub> (mm)                                           | 102     |
| L₃ (mm)                                                       | -       |
| B (mm)                                                        | 130     |
| D <sub>1</sub> (mm)                                           | -       |
| d <sub>1</sub> (mm)                                           | -       |
| e (mm)                                                        | -       |
| F <sub>t</sub> Transmissible<br>axial force (kN)              | 3170    |
| M <sub>t</sub> Transmissible<br>torque (Nm)                   | 1200000 |
| P <sub>w</sub> Shaft surface<br>pressure (N/mm <sup>2</sup> ) | 115     |
| P <sub>n</sub> Hub surface<br>pressure (N/mm <sup>2</sup> )   | 100     |
| Clamp screws Qty                                              | 64      |
| Clamp screws size                                             | M24     |
|                                                               |         |