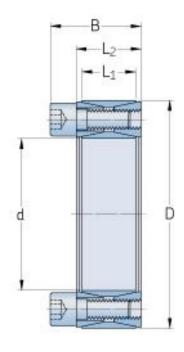

## PHF FX10-740X850

| Bushing no.                                      | FX10    |
|--------------------------------------------------|---------|
| d (mm)                                           | 740     |
| d (in)                                           | 29.13   |
| D (mm)                                           | 850     |
| d <sub>w</sub> (mm)                              | -       |
| L (mm)                                           | -       |
| L <sub>1</sub> (mm)                              | 96      |
| L <sub>2</sub> (mm)                              | 102     |
| L <sub>3</sub> (mm)                              | -       |
| B (mm)                                           | 130     |
| D <sub>1</sub> (mm)                              | -       |
| d <sub>1</sub> (mm)                              | -       |
| e (mm)                                           | -       |
| F <sub>t</sub> Transmissible axial force (kN)    | 3065    |
| M <sub>t</sub> Transmissible<br>torque (Nm)      | 1128000 |
| P <sub>w</sub> Shaft surface<br>pressure (N/mm²) | 115     |
| P <sub>n</sub> Hub surface<br>pressure (N/mm²)   | 100     |
| Clamp screws Qty                                 | 62      |
| Clamp screws size                                | M24     |

| Clamp screws nut     | -    |
|----------------------|------|
| M <sub>s</sub> Screw | 1000 |
| tightening torque    |      |
| (Nm)                 |      |
| Weight (kg)          | 110  |