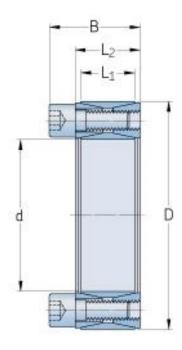

## PHF FX10-680X790

| Bushing no.                                      | FX10   |
|--------------------------------------------------|--------|
| d (mm)                                           | 680    |
| d (in)                                           | 26.77  |
| D (mm)                                           | 790    |
| d <sub>w</sub> (mm)                              | -      |
| L (mm)                                           | -      |
| L <sub>1</sub> (mm)                              | 96     |
| L <sub>2</sub> (mm)                              | 102    |
| L <sub>3</sub> (mm)                              | -      |
| B (mm)                                           | 130    |
| D <sub>1</sub> (mm)                              | -      |
| d <sub>1</sub> (mm)                              | -      |
| e (mm)                                           | -      |
| F <sub>t</sub> Transmissible axial force (kN)    | 2820   |
| M <sub>t</sub> Transmissible<br>torque (Nm)      | 955000 |
| P <sub>w</sub> Shaft surface<br>pressure (N/mm²) | 115    |
| P <sub>n</sub> Hub surface<br>pressure (N/mm²)   | 100    |
| Clamp screws Qty                                 | 56     |
| Clamp screws size                                | M24    |