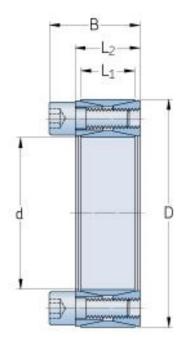

## PHF FX10-660X770

| Bushing no.                                      | FX10   |
|--------------------------------------------------|--------|
| d (mm)                                           | 660    |
| d (in)                                           | 25.98  |
| D (mm)                                           | 770    |
| d <sub>w</sub> (mm)                              | -      |
| L (mm)                                           | -      |
| L <sub>1</sub> (mm)                              | 96     |
| L <sub>2</sub> (mm)                              | 102    |
| L <sub>3</sub> (mm)                              | -      |
| B (mm)                                           | 130    |
| D <sub>1</sub> (mm)                              | -      |
| d <sub>1</sub> (mm)                              | -      |
| e (mm)                                           | -      |
| F <sub>t</sub> Transmissible axial force (kN)    | 2790   |
| M <sub>t</sub> Transmissible<br>torque (Nm)      | 919000 |
| P <sub>w</sub> Shaft surface<br>pressure (N/mm²) | 120    |
| P <sub>n</sub> Hub surface<br>pressure (N/mm²)   | 100    |
| Clamp screws Qty                                 | 56     |
| Clamp screws size                                | M24    |