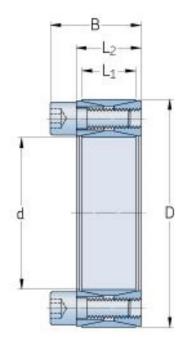

## PHF FX10-640X750

| Bushing no.                                      | FX10   |
|--------------------------------------------------|--------|
| d (mm)                                           | 640    |
| d (in)                                           | 25.2   |
| D (mm)                                           | 750    |
| d <sub>w</sub> (mm)                              | -      |
| L (mm)                                           | -      |
| L <sub>1</sub> (mm)                              | 96     |
| L <sub>2</sub> (mm)                              | 102    |
| L <sub>3</sub> (mm)                              | -      |
| B (mm)                                           | 130    |
| D <sub>1</sub> (mm)                              | -      |
| d <sub>1</sub> (mm)                              | -      |
| e (mm)                                           | -      |
| F <sub>t</sub> Transmissible axial force (kN)    | 2698   |
| M <sub>t</sub> Transmissible<br>torque (Nm)      | 860000 |
| P <sub>w</sub> Shaft surface<br>pressure (N/mm²) | 115    |
| P <sub>n</sub> Hub surface<br>pressure (N/mm²)   | 100    |
| Clamp screws Qty                                 | 54     |
| Clamp screws size                                | M24    |