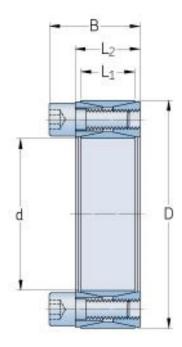

## PHF FX10-600X710

| Bushing no.                                      | FX10   |
|--------------------------------------------------|--------|
| d (mm)                                           | 600    |
| d (in)                                           | 23.62  |
| D (mm)                                           | 710    |
| d <sub>w</sub> (mm)                              | -      |
| L (mm)                                           | -      |
| L <sub>1</sub> (mm)                              | 96     |
| L <sub>2</sub> (mm)                              | 102    |
| L <sub>3</sub> (mm)                              | -      |
| B (mm)                                           | 130    |
| D <sub>1</sub> (mm)                              | -      |
| $d_1$ (mm)                                       | -      |
| e (mm)                                           | -      |
| F <sub>t</sub> Transmissible<br>axial force (kN) | 2565   |
| M <sub>t</sub> Transmissible<br>torque (Nm)      | 770000 |
| P <sub>w</sub> Shaft surface<br>pressure (N/mm²) | 120    |
| P <sub>n</sub> Hub surface<br>pressure (N/mm²)   | 100    |
| Clamp screws Qty                                 | 50     |
| Clamp screws size                                | M24    |

| Clamp screws nut     | -    |
|----------------------|------|
| M <sub>s</sub> Screw | 1000 |
| tightening torque    |      |
| (Nm)                 |      |
| Weight (kg)          | 91   |