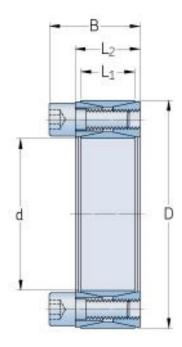

## PHF FX10-540X650

| Bushing no.                                      | FX10   |
|--------------------------------------------------|--------|
| d (mm)                                           | 540    |
| d (in)                                           | 21.26  |
| D (mm)                                           | 650    |
| d <sub>w</sub> (mm)                              | -      |
| L (mm)                                           | -      |
| L <sub>1</sub> (mm)                              | 96     |
| L <sub>2</sub> (mm)                              | 102    |
| L <sub>3</sub> (mm)                              | -      |
| B (mm)                                           | 130    |
| $D_1$ (mm)                                       | -      |
| d <sub>1</sub> (mm)                              | -      |
| e (mm)                                           | -      |
| F <sub>t</sub> Transmissible<br>axial force (kN) | 2320   |
| M <sub>t</sub> Transmissible<br>torque (Nm)      | 618000 |
| P <sub>w</sub> Shaft surface<br>pressure (N/mm²) | 120    |
| P <sub>n</sub> Hub surface<br>pressure (N/mm²)   | 100    |
| Clamp screws Qty                                 | 45     |
| Clamp screws size                                | M24    |