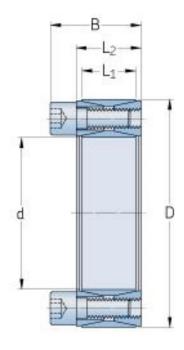

## PHF FX10-520X630

| Bushing no.                                      | FX10   |
|--------------------------------------------------|--------|
| d (mm)                                           | 520    |
| d (in)                                           | 20.47  |
| D (mm)                                           | 630    |
| d <sub>w</sub> (mm)                              | -      |
| L (mm)                                           | -      |
| L <sub>1</sub> (mm)                              | 96     |
| L <sub>2</sub> (mm)                              | 102    |
| L <sub>3</sub> (mm)                              | -      |
| B (mm)                                           | 130    |
| D <sub>1</sub> (mm)                              | -      |
| d <sub>1</sub> (mm)                              | -      |
| e (mm)                                           | -      |
| F <sub>t</sub> Transmissible axial force (kN)    | 2300   |
| M <sub>t</sub> Transmissible<br>torque (Nm)      | 592000 |
| P <sub>w</sub> Shaft surface<br>pressure (N/mm²) | 125    |
| P <sub>n</sub> Hub surface<br>pressure (N/mm²)   | 100    |
| Clamp screws Qty                                 | 45     |
| Clamp screws size                                | M24    |