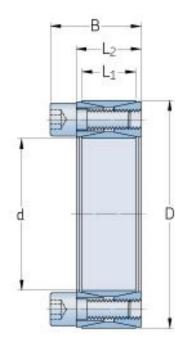

## PHF FX10-500X605

| Bushing no.                                      | FX10   |
|--------------------------------------------------|--------|
| d (mm)                                           | 500    |
| d (in)                                           | 19.69  |
| D (mm)                                           | 605    |
| d <sub>w</sub> (mm)                              | -      |
| L (mm)                                           | -      |
| L <sub>1</sub> (mm)                              | 96     |
| L <sub>2</sub> (mm)                              | 102    |
| L <sub>3</sub> (mm)                              | -      |
| B (mm)                                           | 130    |
| D <sub>1</sub> (mm)                              | -      |
| $d_1$ (mm)                                       | -      |
| e (mm)                                           | -      |
| F <sub>t</sub> Transmissible<br>axial force (kN) | 2200   |
| M <sub>t</sub> Transmissible<br>torque (Nm)      | 553000 |
| P <sub>w</sub> Shaft surface<br>pressure (N/mm²) | 125    |
| P <sub>n</sub> Hub surface<br>pressure (N/mm²)   | 100    |
| Clamp screws Qty                                 | 44     |
| Clamp screws size                                | M24    |