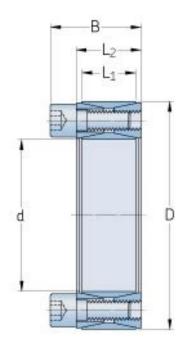

## PHF FX10-460X565

| Bushing no.                                    | FX10   |
|------------------------------------------------|--------|
| d (mm)                                         | 460    |
| d (in)                                         | 18.11  |
| D (mm)                                         | 565    |
| d <sub>w</sub> (mm)                            | -      |
| L (mm)                                         | -      |
| L <sub>1</sub> (mm)                            | 96     |
| L <sub>2</sub> (mm)                            | 102    |
| L <sub>3</sub> (mm)                            | -      |
| B (mm)                                         | 130    |
| D <sub>1</sub> (mm)                            | -      |
| d <sub>1</sub> (mm)                            | -      |
| e (mm)                                         | -      |
| F <sub>t</sub> Transmissible axial force (kN)  | 2030   |
| M <sub>t</sub> Transmissible<br>torque (Nm)    | 465000 |
| P <sub>w</sub> Shaft surface pressure (N/mm²)  | 125    |
| P <sub>n</sub> Hub surface<br>pressure (N/mm²) | 100    |
| Clamp screws Qty                               | 40     |
| Clamp screws size                              | M24    |

| Clamp screws nut     | -    |
|----------------------|------|
| M <sub>s</sub> Screw | 1000 |
| tightening torque    |      |
| (Nm)                 |      |
| Weight (kg)          | 67   |