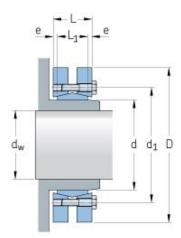

## PHF FX190-480X800

|   | Bushing no.                   | FX190   |
|---|-------------------------------|---------|
|   | d (mm)                        | 480     |
|   | d (in)                        | 18.9    |
|   | D (mm)                        | 800     |
|   | d <sub>w</sub> (mm)           | 380     |
| - | L (mm)                        | 213     |
|   | L <sub>1</sub> (mm)           | 188     |
|   | L <sub>2</sub> (mm)           | -       |
|   | L₃ (mm)                       | -       |
|   | B (mm)                        | 0       |
|   | D <sub>1</sub> (mm)           | -       |
| - | d <sub>1</sub> (mm)           | 570     |
|   | e (mm)                        | 12.5    |
|   | F <sub>t</sub> Transmissible  | 6150    |
|   | axial force (kN)              |         |
|   | M <sub>t</sub> Transmissible  | 1170000 |
|   | torque (Nm)                   |         |
|   | P <sub>w</sub> Shaft surface  | -       |
|   | pressure (N/mm <sup>2</sup> ) |         |
|   | P <sub>n</sub> Hub surface    | -       |
|   | pressure (N/mm²)              |         |
|   | Clamp screws Qty              | 30      |
|   | Clamp screws size             | M24     |
|   | Clamp screws nut              | -       |
|   | M <sub>s</sub> Screw          | 840     |
|   | tightening torque             |         |
|   | (Nm)                          |         |
|   | Weight (kg)                   | 505     |
|   |                               |         |