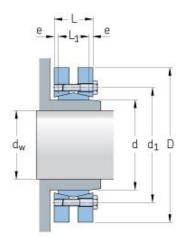

## PHF FX190-440X750

|                                                                                                                                                                                                                                                                                                                                                                                                                                                                                                                                                                                                                                                                                                                                                                                                                                                                                                                                                                                                                                                                                                                                                                                                                                                                                                                                                                                                                                                                                                                                                                                                                                                                                                                                                                                                                                                                                                                                                                                                                                                                                                                                | Bushing no.                  | FX190  |
|--------------------------------------------------------------------------------------------------------------------------------------------------------------------------------------------------------------------------------------------------------------------------------------------------------------------------------------------------------------------------------------------------------------------------------------------------------------------------------------------------------------------------------------------------------------------------------------------------------------------------------------------------------------------------------------------------------------------------------------------------------------------------------------------------------------------------------------------------------------------------------------------------------------------------------------------------------------------------------------------------------------------------------------------------------------------------------------------------------------------------------------------------------------------------------------------------------------------------------------------------------------------------------------------------------------------------------------------------------------------------------------------------------------------------------------------------------------------------------------------------------------------------------------------------------------------------------------------------------------------------------------------------------------------------------------------------------------------------------------------------------------------------------------------------------------------------------------------------------------------------------------------------------------------------------------------------------------------------------------------------------------------------------------------------------------------------------------------------------------------------------|------------------------------|--------|
|                                                                                                                                                                                                                                                                                                                                                                                                                                                                                                                                                                                                                                                                                                                                                                                                                                                                                                                                                                                                                                                                                                                                                                                                                                                                                                                                                                                                                                                                                                                                                                                                                                                                                                                                                                                                                                                                                                                                                                                                                                                                                                                                | d (mm)                       | 440    |
| A                                                                                                                                                                                                                                                                                                                                                                                                                                                                                                                                                                                                                                                                                                                                                                                                                                                                                                                                                                                                                                                                                                                                                                                                                                                                                                                                                                                                                                                                                                                                                                                                                                                                                                                                                                                                                                                                                                                                                                                                                                                                                                                              | d (in)                       | 17.32  |
|                                                                                                                                                                                                                                                                                                                                                                                                                                                                                                                                                                                                                                                                                                                                                                                                                                                                                                                                                                                                                                                                                                                                                                                                                                                                                                                                                                                                                                                                                                                                                                                                                                                                                                                                                                                                                                                                                                                                                                                                                                                                                                                                | D (mm)                       | 750    |
|                                                                                                                                                                                                                                                                                                                                                                                                                                                                                                                                                                                                                                                                                                                                                                                                                                                                                                                                                                                                                                                                                                                                                                                                                                                                                                                                                                                                                                                                                                                                                                                                                                                                                                                                                                                                                                                                                                                                                                                                                                                                                                                                | d <sub>w</sub> (mm)          | 340    |
|                                                                                                                                                                                                                                                                                                                                                                                                                                                                                                                                                                                                                                                                                                                                                                                                                                                                                                                                                                                                                                                                                                                                                                                                                                                                                                                                                                                                                                                                                                                                                                                                                                                                                                                                                                                                                                                                                                                                                                                                                                                                                                                                | L (mm)                       | 202    |
| And a state of the                                                                                                                                                                                                                                                                                                                                                                                                                                                                                                                                                                                                                                                                                                                                                                                                                                                                                                                                                                                                                                                                                                                                                                                                                                                                                                                                                                                                                                                                                                                                                                                                                                                                                                                                                                                                                                                                                                                                                                                                                                                                                                             | L <sub>1</sub> (mm)          | 177    |
| A                                                                                                                                                                                                                                                                                                                                                                                                                                                                                                                                                                                                                                                                                                                                                                                                                                                                                                                                                                                                                                                                                                                                                                                                                                                                                                                                                                                                                                                                                                                                                                                                                                                                                                                                                                                                                                                                                                                                                                                                                                                                                                                              | L <sub>2</sub> (mm)          | -      |
|                                                                                                                                                                                                                                                                                                                                                                                                                                                                                                                                                                                                                                                                                                                                                                                                                                                                                                                                                                                                                                                                                                                                                                                                                                                                                                                                                                                                                                                                                                                                                                                                                                                                                                                                                                                                                                                                                                                                                                                                                                                                                                                                | L₃ (mm)                      | -      |
|                                                                                                                                                                                                                                                                                                                                                                                                                                                                                                                                                                                                                                                                                                                                                                                                                                                                                                                                                                                                                                                                                                                                                                                                                                                                                                                                                                                                                                                                                                                                                                                                                                                                                                                                                                                                                                                                                                                                                                                                                                                                                                                                | B (mm)                       | 0      |
| Provide states                                                                                                                                                                                                                                                                                                                                                                                                                                                                                                                                                                                                                                                                                                                                                                                                                                                                                                                                                                                                                                                                                                                                                                                                                                                                                                                                                                                                                                                                                                                                                                                                                                                                                                                                                                                                                                                                                                                                                                                                                                                                                                                 | D <sub>1</sub> (mm)          | -      |
|                                                                                                                                                                                                                                                                                                                                                                                                                                                                                                                                                                                                                                                                                                                                                                                                                                                                                                                                                                                                                                                                                                                                                                                                                                                                                                                                                                                                                                                                                                                                                                                                                                                                                                                                                                                                                                                                                                                                                                                                                                                                                                                                | d <sub>1</sub> (mm)          | 527    |
| deserves of                                                                                                                                                                                                                                                                                                                                                                                                                                                                                                                                                                                                                                                                                                                                                                                                                                                                                                                                                                                                                                                                                                                                                                                                                                                                                                                                                                                                                                                                                                                                                                                                                                                                                                                                                                                                                                                                                                                                                                                                                                                                                                                    | e (mm)                       | 12.5   |
|                                                                                                                                                                                                                                                                                                                                                                                                                                                                                                                                                                                                                                                                                                                                                                                                                                                                                                                                                                                                                                                                                                                                                                                                                                                                                                                                                                                                                                                                                                                                                                                                                                                                                                                                                                                                                                                                                                                                                                                                                                                                                                                                | F <sub>t</sub> Transmissible | 4740   |
|                                                                                                                                                                                                                                                                                                                                                                                                                                                                                                                                                                                                                                                                                                                                                                                                                                                                                                                                                                                                                                                                                                                                                                                                                                                                                                                                                                                                                                                                                                                                                                                                                                                                                                                                                                                                                                                                                                                                                                                                                                                                                                                                | axial force (kN)             |        |
| Concerne of the second                                                                                                                                                                                                                                                                                                                                                                                                                                                                                                                                                                                                                                                                                                                                                                                                                                                                                                                                                                                                                                                                                                                                                                                                                                                                                                                                                                                                                                                                                                                                                                                                                                                                                                                                                                                                                                                                                                                                                                                                                                                                                                         | M <sub>t</sub> Transmissible | 806000 |
|                                                                                                                                                                                                                                                                                                                                                                                                                                                                                                                                                                                                                                                                                                                                                                                                                                                                                                                                                                                                                                                                                                                                                                                                                                                                                                                                                                                                                                                                                                                                                                                                                                                                                                                                                                                                                                                                                                                                                                                                                                                                                                                                | torque (Nm)                  |        |
|                                                                                                                                                                                                                                                                                                                                                                                                                                                                                                                                                                                                                                                                                                                                                                                                                                                                                                                                                                                                                                                                                                                                                                                                                                                                                                                                                                                                                                                                                                                                                                                                                                                                                                                                                                                                                                                                                                                                                                                                                                                                                                                                | P <sub>w</sub> Shaft surface | -      |
|                                                                                                                                                                                                                                                                                                                                                                                                                                                                                                                                                                                                                                                                                                                                                                                                                                                                                                                                                                                                                                                                                                                                                                                                                                                                                                                                                                                                                                                                                                                                                                                                                                                                                                                                                                                                                                                                                                                                                                                                                                                                                                                                | pressure (N/mm²)             |        |
|                                                                                                                                                                                                                                                                                                                                                                                                                                                                                                                                                                                                                                                                                                                                                                                                                                                                                                                                                                                                                                                                                                                                                                                                                                                                                                                                                                                                                                                                                                                                                                                                                                                                                                                                                                                                                                                                                                                                                                                                                                                                                                                                | P <sub>n</sub> Hub surface   | -      |
|                                                                                                                                                                                                                                                                                                                                                                                                                                                                                                                                                                                                                                                                                                                                                                                                                                                                                                                                                                                                                                                                                                                                                                                                                                                                                                                                                                                                                                                                                                                                                                                                                                                                                                                                                                                                                                                                                                                                                                                                                                                                                                                                | pressure (N/mm²)             |        |
|                                                                                                                                                                                                                                                                                                                                                                                                                                                                                                                                                                                                                                                                                                                                                                                                                                                                                                                                                                                                                                                                                                                                                                                                                                                                                                                                                                                                                                                                                                                                                                                                                                                                                                                                                                                                                                                                                                                                                                                                                                                                                                                                | Clamp screws Qty             | 24     |
|                                                                                                                                                                                                                                                                                                                                                                                                                                                                                                                                                                                                                                                                                                                                                                                                                                                                                                                                                                                                                                                                                                                                                                                                                                                                                                                                                                                                                                                                                                                                                                                                                                                                                                                                                                                                                                                                                                                                                                                                                                                                                                                                | Clamp screws size            | M24    |
|                                                                                                                                                                                                                                                                                                                                                                                                                                                                                                                                                                                                                                                                                                                                                                                                                                                                                                                                                                                                                                                                                                                                                                                                                                                                                                                                                                                                                                                                                                                                                                                                                                                                                                                                                                                                                                                                                                                                                                                                                                                                                                                                | Clamp screws nut             | -      |
| Lange and the second se | M <sub>s</sub> Screw         | 840    |
|                                                                                                                                                                                                                                                                                                                                                                                                                                                                                                                                                                                                                                                                                                                                                                                                                                                                                                                                                                                                                                                                                                                                                                                                                                                                                                                                                                                                                                                                                                                                                                                                                                                                                                                                                                                                                                                                                                                                                                                                                                                                                                                                | tightening torque            |        |
|                                                                                                                                                                                                                                                                                                                                                                                                                                                                                                                                                                                                                                                                                                                                                                                                                                                                                                                                                                                                                                                                                                                                                                                                                                                                                                                                                                                                                                                                                                                                                                                                                                                                                                                                                                                                                                                                                                                                                                                                                                                                                                                                | (Nm)                         |        |
|                                                                                                                                                                                                                                                                                                                                                                                                                                                                                                                                                                                                                                                                                                                                                                                                                                                                                                                                                                                                                                                                                                                                                                                                                                                                                                                                                                                                                                                                                                                                                                                                                                                                                                                                                                                                                                                                                                                                                                                                                                                                                                                                | Weight (kg)                  | 408    |
|                                                                                                                                                                                                                                                                                                                                                                                                                                                                                                                                                                                                                                                                                                                                                                                                                                                                                                                                                                                                                                                                                                                                                                                                                                                                                                                                                                                                                                                                                                                                                                                                                                                                                                                                                                                                                                                                                                                                                                                                                                                                                                                                |                              |        |