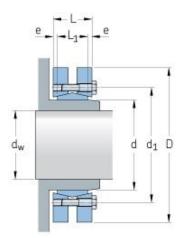

## PHF FX190-280X460

|                                                                                                                                                                                                                                                                                                                                                                                                                                                                                                                                                                                                                                                                                                                                                                                                                                                                                                                                                                                                                                                                                                                                                                                                                                                                                                                                                                                                                                                                                                                                                                                                                                                                                                                                                                                                                                                                                                                                                                                                                                                                                                                                | Bushing no.                  | FX190  |
|--------------------------------------------------------------------------------------------------------------------------------------------------------------------------------------------------------------------------------------------------------------------------------------------------------------------------------------------------------------------------------------------------------------------------------------------------------------------------------------------------------------------------------------------------------------------------------------------------------------------------------------------------------------------------------------------------------------------------------------------------------------------------------------------------------------------------------------------------------------------------------------------------------------------------------------------------------------------------------------------------------------------------------------------------------------------------------------------------------------------------------------------------------------------------------------------------------------------------------------------------------------------------------------------------------------------------------------------------------------------------------------------------------------------------------------------------------------------------------------------------------------------------------------------------------------------------------------------------------------------------------------------------------------------------------------------------------------------------------------------------------------------------------------------------------------------------------------------------------------------------------------------------------------------------------------------------------------------------------------------------------------------------------------------------------------------------------------------------------------------------------|------------------------------|--------|
|                                                                                                                                                                                                                                                                                                                                                                                                                                                                                                                                                                                                                                                                                                                                                                                                                                                                                                                                                                                                                                                                                                                                                                                                                                                                                                                                                                                                                                                                                                                                                                                                                                                                                                                                                                                                                                                                                                                                                                                                                                                                                                                                | d (mm)                       | 280    |
| A                                                                                                                                                                                                                                                                                                                                                                                                                                                                                                                                                                                                                                                                                                                                                                                                                                                                                                                                                                                                                                                                                                                                                                                                                                                                                                                                                                                                                                                                                                                                                                                                                                                                                                                                                                                                                                                                                                                                                                                                                                                                                                                              | d (in)                       | 11.02  |
|                                                                                                                                                                                                                                                                                                                                                                                                                                                                                                                                                                                                                                                                                                                                                                                                                                                                                                                                                                                                                                                                                                                                                                                                                                                                                                                                                                                                                                                                                                                                                                                                                                                                                                                                                                                                                                                                                                                                                                                                                                                                                                                                | D (mm)                       | 460    |
|                                                                                                                                                                                                                                                                                                                                                                                                                                                                                                                                                                                                                                                                                                                                                                                                                                                                                                                                                                                                                                                                                                                                                                                                                                                                                                                                                                                                                                                                                                                                                                                                                                                                                                                                                                                                                                                                                                                                                                                                                                                                                                                                | d <sub>w</sub> (mm)          | 210    |
|                                                                                                                                                                                                                                                                                                                                                                                                                                                                                                                                                                                                                                                                                                                                                                                                                                                                                                                                                                                                                                                                                                                                                                                                                                                                                                                                                                                                                                                                                                                                                                                                                                                                                                                                                                                                                                                                                                                                                                                                                                                                                                                                | L (mm)                       | 134    |
| And and a second                                                                                                                                                                                                                                                                                                                                                                                                                                                                                                                                                                                                                                                                                                                                                                                                                                                                                                                                                                                                                                                                                                                                                                                                                                                                                                                                                                                                                                                                                                                                                                                                                                                                                                                                                                                                                                                                                                                                                                                                                                                                                                               | L <sub>1</sub> (mm)          | 114    |
| A                                                                                                                                                                                                                                                                                                                                                                                                                                                                                                                                                                                                                                                                                                                                                                                                                                                                                                                                                                                                                                                                                                                                                                                                                                                                                                                                                                                                                                                                                                                                                                                                                                                                                                                                                                                                                                                                                                                                                                                                                                                                                                                              | L <sub>2</sub> (mm)          | -      |
|                                                                                                                                                                                                                                                                                                                                                                                                                                                                                                                                                                                                                                                                                                                                                                                                                                                                                                                                                                                                                                                                                                                                                                                                                                                                                                                                                                                                                                                                                                                                                                                                                                                                                                                                                                                                                                                                                                                                                                                                                                                                                                                                | L₃ (mm)                      | -      |
|                                                                                                                                                                                                                                                                                                                                                                                                                                                                                                                                                                                                                                                                                                                                                                                                                                                                                                                                                                                                                                                                                                                                                                                                                                                                                                                                                                                                                                                                                                                                                                                                                                                                                                                                                                                                                                                                                                                                                                                                                                                                                                                                | B (mm)                       | 0      |
| Provide states                                                                                                                                                                                                                                                                                                                                                                                                                                                                                                                                                                                                                                                                                                                                                                                                                                                                                                                                                                                                                                                                                                                                                                                                                                                                                                                                                                                                                                                                                                                                                                                                                                                                                                                                                                                                                                                                                                                                                                                                                                                                                                                 | D <sub>1</sub> (mm)          | -      |
|                                                                                                                                                                                                                                                                                                                                                                                                                                                                                                                                                                                                                                                                                                                                                                                                                                                                                                                                                                                                                                                                                                                                                                                                                                                                                                                                                                                                                                                                                                                                                                                                                                                                                                                                                                                                                                                                                                                                                                                                                                                                                                                                | d <sub>1</sub> (mm)          | 346    |
| deserves of                                                                                                                                                                                                                                                                                                                                                                                                                                                                                                                                                                                                                                                                                                                                                                                                                                                                                                                                                                                                                                                                                                                                                                                                                                                                                                                                                                                                                                                                                                                                                                                                                                                                                                                                                                                                                                                                                                                                                                                                                                                                                                                    | e (mm)                       | 10     |
|                                                                                                                                                                                                                                                                                                                                                                                                                                                                                                                                                                                                                                                                                                                                                                                                                                                                                                                                                                                                                                                                                                                                                                                                                                                                                                                                                                                                                                                                                                                                                                                                                                                                                                                                                                                                                                                                                                                                                                                                                                                                                                                                | F <sub>t</sub> Transmissible | 2090   |
|                                                                                                                                                                                                                                                                                                                                                                                                                                                                                                                                                                                                                                                                                                                                                                                                                                                                                                                                                                                                                                                                                                                                                                                                                                                                                                                                                                                                                                                                                                                                                                                                                                                                                                                                                                                                                                                                                                                                                                                                                                                                                                                                | axial force (kN)             |        |
| Contraction of the local distance of the loc | M <sub>t</sub> Transmissible | 217000 |
|                                                                                                                                                                                                                                                                                                                                                                                                                                                                                                                                                                                                                                                                                                                                                                                                                                                                                                                                                                                                                                                                                                                                                                                                                                                                                                                                                                                                                                                                                                                                                                                                                                                                                                                                                                                                                                                                                                                                                                                                                                                                                                                                | torque (Nm)                  |        |
|                                                                                                                                                                                                                                                                                                                                                                                                                                                                                                                                                                                                                                                                                                                                                                                                                                                                                                                                                                                                                                                                                                                                                                                                                                                                                                                                                                                                                                                                                                                                                                                                                                                                                                                                                                                                                                                                                                                                                                                                                                                                                                                                | P <sub>w</sub> Shaft surface | -      |
| 111111                                                                                                                                                                                                                                                                                                                                                                                                                                                                                                                                                                                                                                                                                                                                                                                                                                                                                                                                                                                                                                                                                                                                                                                                                                                                                                                                                                                                                                                                                                                                                                                                                                                                                                                                                                                                                                                                                                                                                                                                                                                                                                                         | pressure (N/mm²)             |        |
|                                                                                                                                                                                                                                                                                                                                                                                                                                                                                                                                                                                                                                                                                                                                                                                                                                                                                                                                                                                                                                                                                                                                                                                                                                                                                                                                                                                                                                                                                                                                                                                                                                                                                                                                                                                                                                                                                                                                                                                                                                                                                                                                | P <sub>n</sub> Hub surface   | -      |
|                                                                                                                                                                                                                                                                                                                                                                                                                                                                                                                                                                                                                                                                                                                                                                                                                                                                                                                                                                                                                                                                                                                                                                                                                                                                                                                                                                                                                                                                                                                                                                                                                                                                                                                                                                                                                                                                                                                                                                                                                                                                                                                                | pressure (N/mm²)             |        |
|                                                                                                                                                                                                                                                                                                                                                                                                                                                                                                                                                                                                                                                                                                                                                                                                                                                                                                                                                                                                                                                                                                                                                                                                                                                                                                                                                                                                                                                                                                                                                                                                                                                                                                                                                                                                                                                                                                                                                                                                                                                                                                                                | Clamp screws Qty             | 16     |
|                                                                                                                                                                                                                                                                                                                                                                                                                                                                                                                                                                                                                                                                                                                                                                                                                                                                                                                                                                                                                                                                                                                                                                                                                                                                                                                                                                                                                                                                                                                                                                                                                                                                                                                                                                                                                                                                                                                                                                                                                                                                                                                                | Clamp screws size            | M20    |
|                                                                                                                                                                                                                                                                                                                                                                                                                                                                                                                                                                                                                                                                                                                                                                                                                                                                                                                                                                                                                                                                                                                                                                                                                                                                                                                                                                                                                                                                                                                                                                                                                                                                                                                                                                                                                                                                                                                                                                                                                                                                                                                                | Clamp screws nut             | -      |
| Lange and the second se | M <sub>s</sub> Screw         | 490    |
|                                                                                                                                                                                                                                                                                                                                                                                                                                                                                                                                                                                                                                                                                                                                                                                                                                                                                                                                                                                                                                                                                                                                                                                                                                                                                                                                                                                                                                                                                                                                                                                                                                                                                                                                                                                                                                                                                                                                                                                                                                                                                                                                | tightening torque            |        |
| and a state of the                                                                                                                                                                                                                                                                                                                                                                                                                                                                                                                                                                                                                                                                                                                                                                                                                                                                                                                                                                                                                                                                                                                                                                                                                                                                                                                                                                                                                                                                                                                                                                                                                                                                                                                                                                                                                                                                                                                                                                                                                                                                                                             | (Nm)                         |        |
|                                                                                                                                                                                                                                                                                                                                                                                                                                                                                                                                                                                                                                                                                                                                                                                                                                                                                                                                                                                                                                                                                                                                                                                                                                                                                                                                                                                                                                                                                                                                                                                                                                                                                                                                                                                                                                                                                                                                                                                                                                                                                                                                | Weight (kg)                  | 102    |
|                                                                                                                                                                                                                                                                                                                                                                                                                                                                                                                                                                                                                                                                                                                                                                                                                                                                                                                                                                                                                                                                                                                                                                                                                                                                                                                                                                                                                                                                                                                                                                                                                                                                                                                                                                                                                                                                                                                                                                                                                                                                                                                                |                              |        |