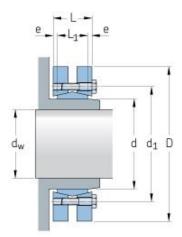

## PHF FX190-100X170

| 5                       |                              |       |
|-------------------------|------------------------------|-------|
|                         | Bushing no.                  | FX190 |
|                         | d (mm)                       | 100   |
|                         | d (in)                       | 3.94  |
|                         | D (mm)                       | 170   |
|                         | d <sub>w</sub> (mm)          | 70    |
|                         | L (mm)                       | 44    |
| all and a second second | L <sub>1</sub> (mm)          | 34    |
|                         | L <sub>2</sub> (mm)          | -     |
|                         | L <sub>3</sub> (mm)          | -     |
|                         | B (mm)                       | 0     |
|                         | D <sub>1</sub> (mm)          | -     |
|                         | d <sub>1</sub> (mm)          | 124   |
|                         | e (mm)                       | 5     |
|                         | F <sub>t</sub> Transmissible | 195   |
|                         | axial force (kN)             |       |
|                         | M <sub>t</sub> Transmissible | 6900  |
|                         | torque (Nm)                  |       |
|                         | P <sub>w</sub> Shaft surface | -     |
| 1000                    | pressure (N/mm²)             |       |
|                         | P <sub>n</sub> Hub surface   | -     |
|                         | pressure (N/mm²)             |       |
|                         | Clamp screws Qty             | 12    |
|                         | Clamp screws size            | M8    |
|                         | Clamp screws nut             | -     |
|                         | M <sub>s</sub> Screw         | 30    |
|                         | tightening torque            |       |
|                         | (Nm)                         |       |
|                         | Weight (kg)                  | 4.7   |
| 1                       |                              |       |