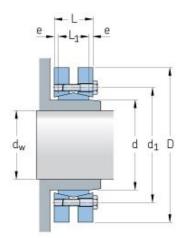

## PHF FX190-36X72

|                              | EN/100 |
|------------------------------|--------|
| Bushing no.                  | FX190  |
| d (mm)                       | 36     |
| d (in)                       | 1.42   |
| D (mm)                       | 72     |
| d <sub>w</sub> (mm)          | 28     |
| L (mm)                       | 23.5   |
| L <sub>1</sub> (mm)          | 18     |
| L <sub>2</sub> (mm)          | -      |
| L₃ (mm)                      | -      |
| B (mm)                       | 0      |
| D <sub>1</sub> (mm)          | -      |
| d <sub>1</sub> (mm)          | 52     |
| e (mm)                       | 2.75   |
| F <sub>t</sub> Transmissible | 50     |
| axial force (kN)             |        |
| M <sub>t</sub> Transmissible | 440    |
| torque (Nm)                  |        |
| P <sub>w</sub> Shaft surface | -      |
| pressure (N/mm²)             |        |
| P <sub>n</sub> Hub surface   | -      |
| pressure (N/mm²)             |        |
| Clamp screws Qty             | 5      |
| Clamp screws size            | M6     |
| Clamp screws nut             | -      |
| M <sub>s</sub> Screw         | 12     |
| tightening torque            |        |
| (Nm)                         |        |
| Weight (kg)                  | 0.4    |
|                              |        |