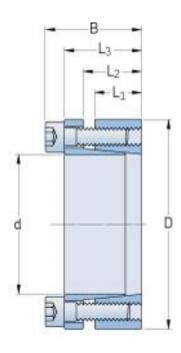

## PHF FX140-38X60

| Bushing no.                                                   | FX140 |
|---------------------------------------------------------------|-------|
| d (mm)                                                        | 38    |
| d (in)                                                        | 1.5   |
| D (mm)                                                        | 60    |
| d <sub>w</sub> (mm)                                           | -     |
| L (mm)                                                        | -     |
| L <sub>1</sub> (mm)                                           | 16    |
| L <sub>2</sub> (mm)                                           | 19    |
| L <sub>3</sub> (mm)                                           | 24    |
| B (mm)                                                        | 28    |
| D <sub>1</sub> (mm)                                           | -     |
| d <sub>1</sub> (mm)                                           | -     |
| e (mm)                                                        | -     |
| F <sub>t</sub> Transmissible<br>axial force (kN)              | 43.5  |
| M <sub>t</sub> Transmissible<br>torque (Nm)                   | 830   |
| P <sub>w</sub> Shaft surface<br>pressure (N/mm <sup>2</sup> ) | 160   |
| P <sub>n</sub> Hub surface<br>pressure (N/mm <sup>2</sup> )   | 120   |
| Clamp screws Qty                                              | 11    |
| Clamp screws size                                             | M4    |
|                                                               |       |

| Clamp screws nut     | -   |
|----------------------|-----|
| M <sub>s</sub> Screw | 5   |
| tightening torque    |     |
| (Nm)                 |     |
| Weight (kg)          | 0.3 |

® SKF is a registered trademark of the SKF Group
© SKF Group 2012
The contents of this publication are the copyright of the publisher and may not be reproduced (even extracts) unless prior written permission is granted. Every care has been taken to ensure the accuracy of the information contained in this publication but no liability can be accepted for any loss or damage whether direct, indirect or consequential arising the second secon out of the use of the information contained herein.