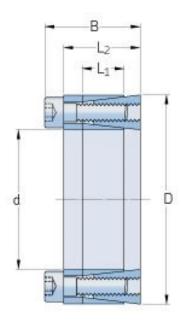

## PHF FX120-42X70

| Bushing no.                                    | FX120 |
|------------------------------------------------|-------|
| d (mm)                                         | 42    |
| d (in)                                         | 1.65  |
| D (mm)                                         | 70    |
| d <sub>w</sub> (mm)                            | -     |
| L (mm)                                         | -     |
| L <sub>1</sub> (mm)                            | 18    |
| L <sub>2</sub> (mm)                            | 28    |
| L <sub>3</sub> (mm)                            | -     |
| B (mm)                                         | 36    |
| D <sub>1</sub> (mm)                            | -     |
| d <sub>1</sub> (mm)                            | -     |
| e (mm)                                         | -     |
| F <sub>t</sub> Transmissible                   | -     |
| axial force (kN)                               |       |
| M <sub>t</sub> Transmissible                   | 1480  |
| torque (Nm)                                    | 100   |
| P <sub>w</sub> Shaft surface                   | 190   |
| pressure (N/mm²)                               | 110   |
| P <sub>n</sub> Hub surface<br>pressure (N/mm²) | 110   |
| Clamp screws Qty                               | 12    |
| Clamp screws size                              | M8    |
| Clamp screws nut                               | -     |
| Clarify Sciews flat                            |       |