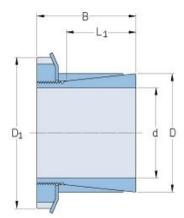

## PHF FX90-60X70

| Bushing no.                                                 | FX90 |
|-------------------------------------------------------------|------|
| d (mm)                                                      | 60   |
| d (in)                                                      | 2.36 |
| D (mm)                                                      | 70   |
| d <sub>w</sub> (mm)                                         | -    |
| L (mm)                                                      | -    |
| L <sub>1</sub> (mm)                                         | 30   |
| L <sub>2</sub> (mm)                                         | -    |
| L <sub>3</sub> (mm)                                         | -    |
| B (mm)                                                      | 52   |
| D <sub>1</sub> (mm)                                         | 85   |
| d <sub>1</sub> (mm)                                         | -    |
| e (mm)                                                      | -    |
| F <sub>t</sub> Transmissible                                | 45   |
| axial force (kN)                                            |      |
| M <sub>t</sub> Transmissible                                | 1360 |
| torque (Nm)                                                 | 65   |
| $P_w$ Shaft surface                                         | 03   |
| pressure (N/mm <sup>2</sup> )<br>P <sub>n</sub> Hub surface | 55   |
| pressure (N/mm <sup>2</sup> )                               |      |
| Clamp screws Qty                                            | -    |
| Clamp screws size                                           | KM13 |
| Clamp screws nut                                            | -    |
| M <sub>s</sub> Screw                                        | 1300 |
| tightening torque                                           |      |
| (Nm)                                                        |      |
| Weight (kg)                                                 | 0.55 |