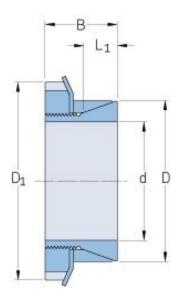

## PHF FX80-63X79

| Bushing no.                  | FX80          |
|------------------------------|---------------|
| d (mm)                       | 63            |
| d (in)                       | 2.48          |
| D (mm)                       | 79            |
| d <sub>w</sub> (mm)          | -             |
| L (mm)                       | -             |
| L <sub>1</sub> (mm)          | 14            |
| L <sub>2</sub> (mm)          | -             |
| L <sub>3</sub> (mm)          | -             |
| B (mm)                       | 30.5          |
| D <sub>1</sub> (mm)          | 92            |
| d <sub>1</sub> (mm)          | -             |
| e (mm)                       | -             |
| F <sub>t</sub> Transmissible | 31.1          |
| axial force (kN)             |               |
| M <sub>t</sub> Transmissible | 980           |
| torque (Nm)                  | 107           |
| P <sub>w</sub> Shaft surface | 107           |
| pressure (N/mm²)             | 86            |
| P <sub>n</sub> Hub surface   | 80            |
| pressure (N/mm²)             | _             |
| Clamp screws Qty             |               |
| Clamp screws size            | -<br>TZN 41 4 |
| Clamp screws nut             | KM14          |
| M <sub>s</sub> Screw         | 1600          |
| tightening torque            |               |