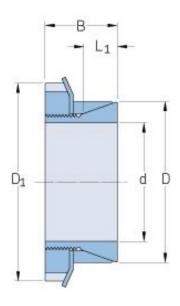

## PHF FX80-60X73

| Bushing no.                  | FX80 |
|------------------------------|------|
| d (mm)                       | 60   |
| d (in)                       | 2.36 |
| D (mm)                       | 73   |
| d <sub>w</sub> (mm)          | -    |
| L (mm)                       | -    |
| L <sub>1</sub> (mm)          | 12   |
| L <sub>2</sub> (mm)          | -    |
| L <sub>3</sub> (mm)          | -    |
| B (mm)                       | 28.5 |
| D₁ (mm)                      | 85   |
| $d_1$ (mm)                   | -    |
| e (mm)                       | -    |
| F <sub>t</sub> Transmissible | 26.6 |
| axial force (kN)             |      |
| M <sub>t</sub> Transmissible | 800  |
| torque (Nm)                  | 110  |
| P <sub>w</sub> Shaft surface | 113  |
| pressure (N/mm²)             | 93   |
| P <sub>n</sub> Hub surface   | 93   |
| pressure (N/mm²)             | _    |
| Clamp screws Qty             | -    |
| Clamp screws size            | -    |
| Clamp screws nut             | KM13 |
| M <sub>s</sub> Screw         | 1300 |
| tightening torque            |      |