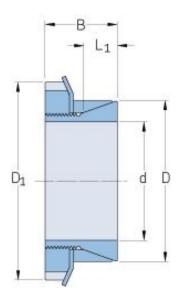

## PHF FX80-55X68

| Bushing no.                                    | FX80 |
|------------------------------------------------|------|
| d (mm)                                         | 55   |
| d (in)                                         | 2.17 |
| D (mm)                                         | 68   |
| d <sub>w</sub> (mm)                            | -    |
| L (mm)                                         | -    |
| L <sub>1</sub> (mm)                            | 12   |
| L <sub>2</sub> (mm)                            | -    |
| L <sub>3</sub> (mm)                            | -    |
| B (mm)                                         | 27.5 |
| D <sub>1</sub> (mm)                            | 80   |
| d <sub>1</sub> (mm)                            | -    |
| e (mm)                                         | -    |
| F <sub>t</sub> Transmissible                   | 22   |
| axial force (kN)                               |      |
| M <sub>t</sub> Transmissible                   | 610  |
| torque (Nm)                                    | 102  |
| P <sub>w</sub> Shaft surface                   | 103  |
| pressure (N/mm²)                               | 84   |
| P <sub>n</sub> Hub surface<br>pressure (N/mm²) | 07   |
| Clamp screws Qty                               | -    |
| Clamp screws size                              | -    |
| Clamp screws nut                               | KM12 |
| M <sub>s</sub> Screw                           | 1100 |
| tightening torque                              |      |
| digiticining torque                            |      |