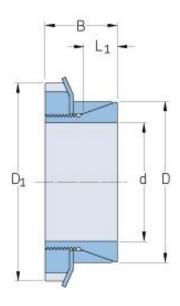

## PHF FX80-38X48

| Bushing no.                                      | FX80 |
|--------------------------------------------------|------|
| d (mm)                                           | 38   |
| d (in)                                           | 1.5  |
| D (mm)                                           | 48   |
| d <sub>w</sub> (mm)                              | -    |
| L (mm)                                           | -    |
| L <sub>1</sub> (mm)                              | 8    |
| L <sub>2</sub> (mm)                              | -    |
| L <sub>3</sub> (mm)                              | -    |
| B (mm)                                           | 21.5 |
| D₁ (mm)                                          | 58   |
| d <sub>1</sub> (mm)                              | -    |
| e (mm)                                           | -    |
| F <sub>t</sub> Transmissible                     | 13.1 |
| axial force (kN)                                 |      |
| M <sub>t</sub> Transmissible                     | 250  |
| torque (Nm)                                      | 141  |
| P <sub>w</sub> Shaft surface<br>pressure (N/mm²) | 141  |
| P <sub>n</sub> Hub surface                       | 112  |
| pressure (N/mm²)                                 |      |
| Clamp screws Qty                                 | -    |
| Clamp screws size                                | -    |
| Clamp screws nut                                 | KM8  |
| M <sub>s</sub> Screw                             | 480  |
| tightening torque                                |      |