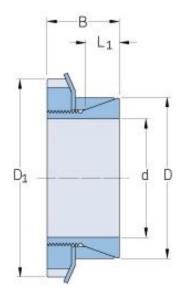

## PHF FX80-28X36

| FX80 |
|------|
| 28   |
| 1.1  |
| 36   |
| -    |
| -    |
| 6.5  |
| -    |
| -    |
| 18   |
| 45   |
| -    |
| -    |
| 8.55 |
|      |
| 120  |
| 1.50 |
| 159  |
| 124  |
| 124  |
| -    |
|      |
| -    |
| KM6  |
| 220  |
|      |
|      |