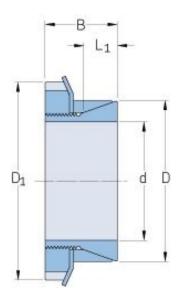

## PHF FX80-24X35

| Bushing no.                                 | FX80 |
|---------------------------------------------|------|
| d (mm)                                      | 24   |
| d (in)                                      | 0.94 |
| D (mm)                                      | 35   |
| d <sub>w</sub> (mm)                         | -    |
| L (mm)                                      | -    |
| L <sub>1</sub> (mm)                         | 6.5  |
| L <sub>2</sub> (mm)                         | -    |
| L <sub>3</sub> (mm)                         | -    |
| B (mm)                                      | 18   |
| D <sub>1</sub> (mm)                         | 45   |
| d <sub>1</sub> (mm)                         | -    |
| e (mm)                                      | -    |
| F <sub>t</sub> Transmissible                | 8.75 |
| axial force (kN)                            |      |
| M <sub>t</sub> Transmissible                | 105  |
| torque (Nm)                                 | 105  |
| P <sub>w</sub> Shaft surface                | 185  |
| pressure (N/mm²)                            | 127  |
| P <sub>n</sub> Hub surface pressure (N/mm²) | 127  |
| Clamp screws Qty                            | -    |
| ļ                                           |      |
| Clamp screws size                           | VMC  |
| Clamp screws nut                            | KM6  |
| M <sub>s</sub> Screw                        | 220  |
| tightening torque                           |      |