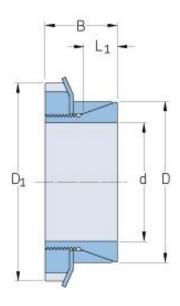

## PHF FX80-19X30

| Bushing no.                                 | FX80 |
|---------------------------------------------|------|
| d (mm)                                      | 19   |
| d (in)                                      | 0.75 |
| D (mm)                                      | 30   |
| d <sub>w</sub> (mm)                         | -    |
| L (mm)                                      | -    |
| L <sub>1</sub> (mm)                         | 6.5  |
| L <sub>2</sub> (mm)                         | -    |
| L <sub>3</sub> (mm)                         | -    |
| B (mm)                                      | 18   |
| D <sub>1</sub> (mm)                         | 38   |
| d <sub>1</sub> (mm)                         | -    |
| e (mm)                                      | -    |
| F <sub>t</sub> Transmissible                | 6.6  |
| axial force (kN)                            |      |
| M <sub>t</sub> Transmissible                | 62   |
| torque (Nm)                                 | 176  |
| P <sub>w</sub> Shaft surface                | 1/6  |
| pressure (N/mm²) P <sub>n</sub> Hub surface | 112  |
| pressure (N/mm²)                            |      |
| Clamp screws Qty                            | -    |
| Clamp screws size                           | -    |
| Clamp screws nut                            | KM5  |
| M <sub>s</sub> Screw                        | 160  |
| tightening torque                           |      |