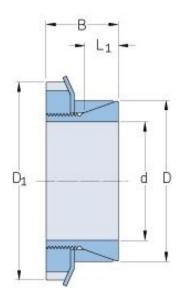

## PHF FX80-14X25

| Bushing no.                                   | FX80 |
|-----------------------------------------------|------|
| d (mm)                                        | 14   |
| d (in)                                        | 0.55 |
| D (mm)                                        | 25   |
| d <sub>w</sub> (mm)                           | -    |
| L (mm)                                        | -    |
| L <sub>1</sub> (mm)                           | 6.5  |
| L <sub>2</sub> (mm)                           | -    |
| L <sub>3</sub> (mm)                           | -    |
| B (mm)                                        | 16.5 |
| D <sub>1</sub> (mm)                           | 32   |
| d <sub>1</sub> (mm)                           | -    |
| e (mm)                                        | -    |
| F <sub>t</sub> Transmissible                  | 5.1  |
| axial force (kN)                              |      |
| M <sub>t</sub> Transmissible                  | 38   |
| torque (Nm)                                   | 200  |
| P <sub>w</sub> Shaft surface pressure (N/mm²) | 200  |
| P <sub>n</sub> Hub surface                    | 110  |
| pressure (N/mm²)                              |      |
| Clamp screws Qty                              | -    |
| Clamp screws size                             | -    |
| Clamp screws nut                              | KM4  |
| M <sub>s</sub> Screw                          | 95   |
| tightening torque                             |      |