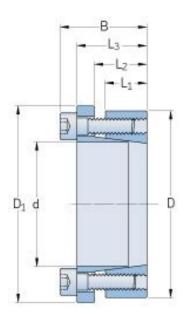

## PHF FX52-35X80

| Bushing no.                                 | FX52   |
|---------------------------------------------|--------|
| d (mm)                                      | 35     |
| d (in)                                      | 1.38   |
| D (mm)                                      | 80     |
| d <sub>w</sub> (mm)                         | -      |
| L (mm)                                      | -      |
| L <sub>1</sub> (mm)                         | 20     |
| L <sub>2</sub> (mm)                         | 25     |
| L <sub>3</sub> (mm)                         | 33     |
| B (mm)                                      | 41     |
| D <sub>1</sub> (mm)                         | 87     |
| $d_1$ (mm)                                  | -      |
| e (mm)                                      | -      |
| F <sub>t</sub> Transmissible                | 61     |
| axial force (kN)                            |        |
| M <sub>t</sub> Transmissible                | 1060   |
| torque (Nm)                                 | 220    |
| P <sub>w</sub> Shaft surface                | 230    |
| pressure (N/mm²) P <sub>n</sub> Hub surface | 100    |
| pressure (N/mm²)                            |        |
| Clamp screws Qty                            | 7      |
| Clamp screws size                           | M8     |
| Clamp screws nut                            | -      |
| M <sub>s</sub> Screw                        | 35     |
|                                             | ,<br>J |