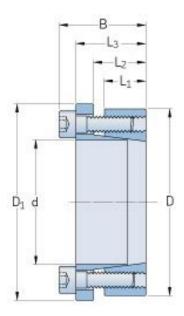

## PHF FX52-38X65

| Bushing no.                                   | FX52 |
|-----------------------------------------------|------|
| d (mm)                                        | 38   |
| d (in)                                        | 1.5  |
| D (mm)                                        | 65   |
| d <sub>w</sub> (mm)                           | -    |
| L (mm)                                        | -    |
| L <sub>1</sub> (mm)                           | 17   |
| L <sub>2</sub> (mm)                           | 22   |
| L <sub>3</sub> (mm)                           | 30   |
| B (mm)                                        | 38   |
| D <sub>1</sub> (mm)                           | 72   |
| $d_1$ (mm)                                    | -    |
| e (mm)                                        | -    |
| F <sub>t</sub> Transmissible                  | 52.5 |
| axial force (kN)                              |      |
| M <sub>t</sub> Transmissible                  | 990  |
| torque (Nm)                                   | 220  |
| P <sub>w</sub> Shaft surface pressure (N/mm²) | 220  |
| P <sub>n</sub> Hub surface                    | 130  |
| pressure (N/mm²)                              |      |
| Clamp screws Qty                              | 5    |
| Clamp screws size                             | M8   |
| Clamp screws nut                              | -    |
| M <sub>s</sub> Screw                          | 41   |