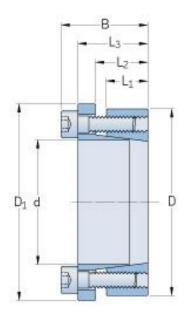

## PHF FX52-25X55

| Bushing no.                                   | FX52 |
|-----------------------------------------------|------|
| d (mm)                                        | 25   |
| d (in)                                        | 0.98 |
| D (mm)                                        | 55   |
| d <sub>w</sub> (mm)                           | -    |
| L (mm)                                        | -    |
| L <sub>1</sub> (mm)                           | 17   |
| L <sub>2</sub> (mm)                           | 22   |
| L <sub>3</sub> (mm)                           | 30   |
| B (mm)                                        | 38   |
| D <sub>1</sub> (mm)                           | 62   |
| $d_1$ (mm)                                    | -    |
| e (mm)                                        | -    |
| F <sub>t</sub> Transmissible                  | 25.3 |
| axial force (kN)                              |      |
| M <sub>t</sub> Transmissible                  | 310  |
| torque (Nm)                                   | 165  |
| P <sub>w</sub> Shaft surface pressure (N/mm²) | 103  |
| P <sub>n</sub> Hub surface                    | 75   |
| pressure (N/mm²)                              |      |
| Clamp screws Qty                              | 3    |
| Clamp screws size                             | M8   |
| Clamp screws nut                              | -    |
| M <sub>s</sub> Screw                          | 35   |
| ·                                             | J    |