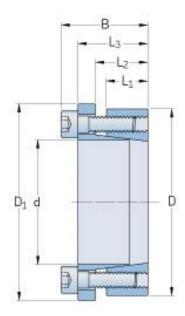

## PHF FX52-24X55

| Bushing no.                                 | FX52   |
|---------------------------------------------|--------|
| d (mm)                                      | 24     |
| d (in)                                      | 0.94   |
| D (mm)                                      | 55     |
| d <sub>w</sub> (mm)                         | -      |
| L (mm)                                      | -      |
| L <sub>1</sub> (mm)                         | 17     |
| L <sub>2</sub> (mm)                         | 22     |
| L <sub>3</sub> (mm)                         | 30     |
| B (mm)                                      | 38     |
| D <sub>1</sub> (mm)                         | 62     |
| d <sub>1</sub> (mm)                         | -      |
| e (mm)                                      | -      |
| F <sub>t</sub> Transmissible                | 25.3   |
| axial force (kN)                            |        |
| M <sub>t</sub> Transmissible                | 300    |
| torque (Nm)                                 | 170    |
| P <sub>w</sub> Shaft surface                | 170    |
| pressure (N/mm²) P <sub>n</sub> Hub surface | 75     |
| pressure (N/mm²)                            | , -    |
| Clamp screws Qty                            | 3      |
| Clamp screws size                           | M8     |
| Clamp screws nut                            | -      |
| M <sub>s</sub> Screw                        | 35     |
| -                                           | )<br>J |