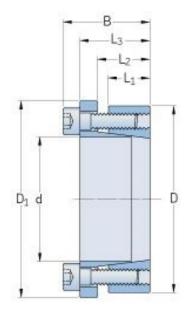

## PHF FX52-18X55

| Bushing no.                                       | FX52 |
|---------------------------------------------------|------|
| d (mm)                                            | 18   |
| d (in)                                            | 0.71 |
| D (mm)                                            | 55   |
| d <sub>w</sub> (mm)                               | -    |
| L (mm)                                            | -    |
| L <sub>1</sub> (mm)                               | 17   |
| L <sub>2</sub> (mm)                               | 22   |
| L <sub>3</sub> (mm)                               | 30   |
| B (mm)                                            | 38   |
| D <sub>1</sub> (mm)                               | 62   |
| d <sub>1</sub> (mm)                               | -    |
| e (mm)                                            | -    |
| F <sub>t</sub> Transmissible                      | 18.1 |
| axial force (kN)                                  |      |
| M <sub>t</sub> Transmissible                      | 150  |
| torque (Nm)                                       |      |
| P <sub>w</sub> Shaft surface                      | 160  |
| pressure (N/mm²)                                  | 55   |
| P <sub>n</sub> Hub surface                        | 55   |
| pressure (N/mm <sup>2</sup> )<br>Clamp screws Qty | 3    |
|                                                   | M8   |
| Clamp screws size                                 | 1410 |
| Clamp screws nut                                  | -    |
| M <sub>s</sub> Screw                              | 25   |