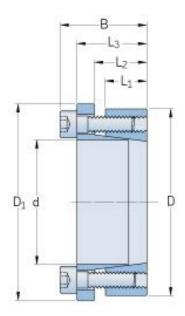

## PHF FX52-16X55

| Bushing no.                                 | FX52 |
|---------------------------------------------|------|
| d (mm)                                      | 16   |
| d (in)                                      | 0.63 |
| D (mm)                                      | 55   |
| d <sub>w</sub> (mm)                         | -    |
| L (mm)                                      | -    |
| L <sub>1</sub> (mm)                         | 17   |
| L <sub>2</sub> (mm)                         | 22   |
| L <sub>3</sub> (mm)                         | 30   |
| B (mm)                                      | 38   |
| D <sub>1</sub> (mm)                         | 62   |
| $d_1$ (mm)                                  | -    |
| e (mm)                                      | -    |
| F <sub>t</sub> Transmissible                | 18.1 |
| axial force (kN)                            |      |
| M <sub>t</sub> Transmissible                | 140  |
| torque (Nm)                                 | 100  |
| P <sub>w</sub> Shaft surface                | 180  |
| pressure (N/mm²) P <sub>n</sub> Hub surface | 55   |
| pressure (N/mm²)                            |      |
| Clamp screws Qty                            | 3    |
| Clamp screws size                           | M8   |
| Clamp screws nut                            | -    |
| M <sub>s</sub> Screw                        | 25   |
| i                                           |      |