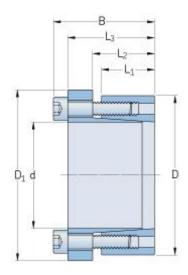

## PHF FX50-85X125

| Bushing no.                                 | FX50 |
|---------------------------------------------|------|
| d (mm)                                      | 85   |
| d (in)                                      | 3.35 |
| D (mm)                                      | 125  |
| d <sub>w</sub> (mm)                         | -    |
| L (mm)                                      | -    |
| L <sub>1</sub> (mm)                         | 40   |
| L <sub>2</sub> (mm)                         | 45   |
| L <sub>3</sub> (mm)                         | 56   |
| B (mm)                                      | 66   |
| D <sub>1</sub> (mm)                         | 132  |
| d <sub>1</sub> (mm)                         | -    |
| e (mm)                                      | -    |
| F <sub>t</sub> Transmissible                | 133  |
| axial force (kN)                            |      |
| M <sub>t</sub> Transmissible                | 5600 |
| torque (Nm)                                 | 105  |
| P <sub>w</sub> Shaft surface                | 103  |
| pressure (N/mm²) P <sub>n</sub> Hub surface | 70   |
| pressure (N/mm²)                            | . •  |
| Clamp screws Qty                            | 8    |
| Clamp screws size                           | M10  |
| Clamp screws nut                            | -    |
| M <sub>s</sub> Screw                        | 83   |
| tightening torque                           |      |
| (Nm)                                        |      |