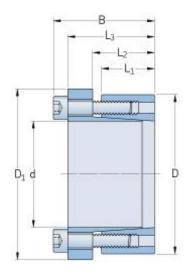

## PHF FX50-48X80

| Bushing no.                                   | FX50 |
|-----------------------------------------------|------|
| d (mm)                                        | 48   |
| d (in)                                        | 1.89 |
| D (mm)                                        | 80   |
| d <sub>w</sub> (mm)                           | -    |
| L (mm)                                        | -    |
| L <sub>1</sub> (mm)                           | 30   |
| L <sub>2</sub> (mm)                           | 34.4 |
| L <sub>3</sub> (mm)                           | 51   |
| B (mm)                                        | 59   |
| $D_1$ (mm)                                    | 86   |
| d <sub>1</sub> (mm)                           | -    |
| e (mm)                                        | -    |
| F <sub>t</sub> Transmissible                  | 62.8 |
| axial force (kN)                              |      |
| M <sub>t</sub> Transmissible                  | 1510 |
| torque (Nm)                                   | 120  |
| P <sub>w</sub> Shaft surface pressure (N/mm²) | 120  |
| P <sub>n</sub> Hub surface                    | 70   |
| pressure (N/mm²)                              |      |
| Clamp screws Qty                              | 6    |
| Clamp screws size                             | M8   |
| Clamp screws nut                              | -    |
| M <sub>s</sub> Screw                          | 41   |
| tightening torque                             |      |
| (Nm)                                          |      |