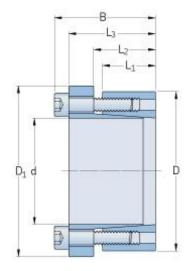

## PHF FX50-42X75

| Bushing no.                                                 | FX50 |
|-------------------------------------------------------------|------|
| d (mm)                                                      | 42   |
| d (in)                                                      | 1.65 |
| D (mm)                                                      | 75   |
| d <sub>w</sub> (mm)                                         | -    |
| L (mm)                                                      | -    |
| L <sub>1</sub> (mm)                                         | 30   |
| L <sub>2</sub> (mm)                                         | 34.4 |
| L <sub>3</sub> (mm)                                         | 51   |
| B (mm)                                                      | 59   |
| D <sub>1</sub> (mm)                                         | 81   |
| d <sub>1</sub> (mm)                                         | -    |
| e (mm)                                                      | -    |
| F <sub>t</sub> Transmissible                                | 62.8 |
| axial force (kN)                                            |      |
| M <sub>t</sub> Transmissible                                | 1320 |
| torque (Nm)                                                 | 105  |
| P <sub>w</sub> Shaft surface                                | 135  |
| pressure (N/mm <sup>2</sup> )                               | 75   |
| P <sub>n</sub> Hub surface<br>pressure (N/mm <sup>2</sup> ) | 15   |
| Clamp screws Qty                                            | 6    |
| Clamp screws size                                           | M8   |
| Clamp screws nut                                            | -    |
| M <sub>s</sub> Screw                                        | 41   |
| tightening torque                                           |      |
| (Nm)                                                        |      |
|                                                             |      |