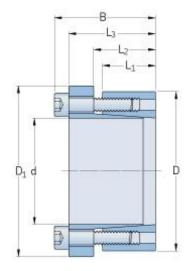

## PHF FX50-20X47

| FX50    |
|---------|
| 20      |
| 0.79    |
| 47      |
| -       |
| -       |
| 26      |
| 29      |
| 42      |
| 48      |
| 53      |
| -       |
| -       |
| 33.6    |
|         |
| 330     |
|         |
| 155     |
| <i></i> |
| 65      |
|         |
| 6       |
| M6      |
| -       |
| 17      |
|         |
|         |
|         |