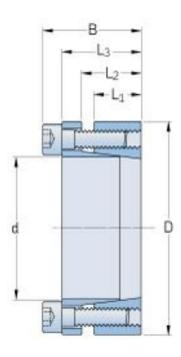

## PHF FX41-170X225

| Bushing no.                                                   | FX41  |
|---------------------------------------------------------------|-------|
| d (mm)                                                        | 170   |
| d (in)                                                        | 6.69  |
| D (mm)                                                        | 225   |
| d <sub>w</sub> (mm)                                           | -     |
| L (mm)                                                        | -     |
| L <sub>1</sub> (mm)                                           | 44    |
| L <sub>2</sub> (mm)                                           | 50    |
| L₃ (mm)                                                       | 64    |
| B (mm)                                                        | 78    |
| D <sub>1</sub> (mm)                                           | -     |
| d <sub>1</sub> (mm)                                           | -     |
| e (mm)                                                        | -     |
| F <sub>t</sub> Transmissible<br>axial force (kN)              | 530   |
| M <sub>t</sub> Transmissible<br>torque (Nm)                   | 45000 |
| P <sub>w</sub> Shaft surface<br>pressure (N/mm <sup>2</sup> ) | 180   |
| P <sub>n</sub> Hub surface<br>pressure (N/mm²)                | 130   |
| Clamp screws Qty                                              | 12    |
| Clamp screws size                                             | M14   |
|                                                               |       |

| Clamp screws nut     | -   |
|----------------------|-----|
| M <sub>s</sub> Screw | 190 |
| tightening torque    |     |
| (Nm)                 |     |
| Weight (kg)          | 8.3 |

 SKF is a registered trademark of the SKF Group
SKF Group 2012
The contents of this publication are the copyright of the publisher and may not be reproduced (even extracts) unless prior written permission is granted. Every care has been taken to ensure the accuracy of the information contained in this publication but no liability can be accepted for any loss or damage whether direct, indirect or consequential arising the second s out of the use of the information contained herein.