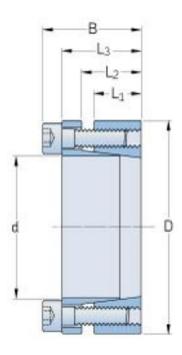

## PHF FX41-150X200

| Bushing no.                                                   | FX41  |
|---------------------------------------------------------------|-------|
| d (mm)                                                        | 150   |
| d (in)                                                        | 5.91  |
| D (mm)                                                        | 200   |
| d <sub>w</sub> (mm)                                           | -     |
| L (mm)                                                        | -     |
| L <sub>1</sub> (mm)                                           | 34    |
| L <sub>2</sub> (mm)                                           | 40    |
| L₃ (mm)                                                       | 54    |
| B (mm)                                                        | 68    |
| D <sub>1</sub> (mm)                                           | -     |
| d <sub>1</sub> (mm)                                           | -     |
| e (mm)                                                        | -     |
| F <sub>t</sub> Transmissible<br>axial force (kN)              | 440   |
| M <sub>t</sub> Transmissible<br>torque (Nm)                   | 33000 |
| P <sub>w</sub> Shaft surface<br>pressure (N/mm <sup>2</sup> ) | 230   |
| P <sub>n</sub> Hub surface<br>pressure (N/mm <sup>2</sup> )   | 170   |
| Clamp screws Qty                                              | 10    |
| Clamp screws size                                             | M14   |
|                                                               |       |

| Clamp screws nut     | -   |
|----------------------|-----|
| M <sub>s</sub> Screw | 190 |
| tightening torque    |     |
| (Nm)                 |     |
| Weight (kg)          | 5.7 |

 SKF is a registered trademark of the SKF Group
SKF Group 2012
The contents of this publication are the copyright of the publisher and may not be reproduced (even extracts) unless prior written permission is granted. Every care has been taken to ensure the accuracy of the information contained in this publication but no liability can be accepted for any loss or damage whether direct, indirect or consequential arising the second s out of the use of the information contained herein.