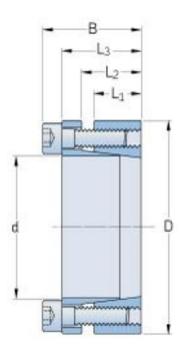

## PHF FX41-130X180

| Bushing no.                                                   | FX41  |
|---------------------------------------------------------------|-------|
| d (mm)                                                        | 130   |
| d (in)                                                        | 5.12  |
| D (mm)                                                        | 180   |
| d <sub>w</sub> (mm)                                           | -     |
| L (mm)                                                        | -     |
| L <sub>1</sub> (mm)                                           | 34    |
| L <sub>2</sub> (mm)                                           | 40    |
| L <sub>3</sub> (mm)                                           | 54    |
| B (mm)                                                        | 64    |
| D <sub>1</sub> (mm)                                           | -     |
| d <sub>1</sub> (mm)                                           | -     |
| e (mm)                                                        | -     |
| F <sub>t</sub> Transmissible<br>axial force (kN)              | 400   |
| M <sub>t</sub> Transmissible<br>torque (Nm)                   | 26000 |
| P <sub>w</sub> Shaft surface<br>pressure (N/mm <sup>2</sup> ) | 240   |
| P <sub>n</sub> Hub surface<br>pressure (N/mm <sup>2</sup> )   | 170   |
| Clamp screws Qty                                              | 12    |
| Clamp screws size                                             | M12   |
|                                                               |       |

| Clamp screws nut     | -   |
|----------------------|-----|
| M <sub>s</sub> Screw | 125 |
| tightening torque    |     |
| (Nm)                 |     |
| Weight (kg)          | 5.2 |

® SKF is a registered trademark of the SKF Group
© SKF Group 2012
The contents of this publication are the copyright of the publisher and may not be reproduced (even extracts) unless prior written permission is granted. Every care has been taken to ensure the accuracy of the information contained in this publication but no liability can be accepted for any loss or damage whether direct, indirect or consequential arising the second secon out of the use of the information contained herein.