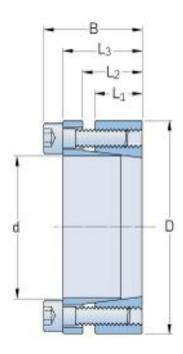

## PHF FX41-110X155

| Bushing no.                                                   | FX41  |
|---------------------------------------------------------------|-------|
| d (mm)                                                        | 110   |
| d (in)                                                        | 4.33  |
| D (mm)                                                        | 155   |
| d <sub>w</sub> (mm)                                           | -     |
| L (mm)                                                        | -     |
| L <sub>1</sub> (mm)                                           | 26    |
| L <sub>2</sub> (mm)                                           | 32    |
| L₃ (mm)                                                       | 44    |
| B (mm)                                                        | 56    |
| D <sub>1</sub> (mm)                                           | -     |
| d <sub>1</sub> (mm)                                           | -     |
| e (mm)                                                        | -     |
| F <sub>t</sub> Transmissible<br>axial force (kN)              | 268   |
| M <sub>t</sub> Transmissible<br>torque (Nm)                   | 14600 |
| P <sub>w</sub> Shaft surface<br>pressure (N/mm <sup>2</sup> ) | 240   |
| P <sub>n</sub> Hub surface<br>pressure (N/mm <sup>2</sup> )   | 180   |
| Clamp screws Qty                                              | 8     |
| Clamp screws size                                             | M12   |
|                                                               |       |

| Clamp screws nut     | -   |
|----------------------|-----|
| M <sub>s</sub> Screw | 125 |
| tightening torque    |     |
| (Nm)                 |     |
| Weight (kg)          | 3.2 |

® SKF is a registered trademark of the SKF Group
© SKF Group 2012
The contents of this publication are the copyright of the publisher and may not be reproduced (even extracts) unless prior written permission is granted. Every care has been taken to ensure the accuracy of the information contained in this publication but no liability can be accepted for any loss or damage whether direct, indirect or consequential arising the second secon out of the use of the information contained herein.