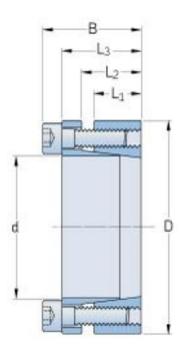

## PHF FX41-90X130

| Bushing no.                                                   | FX41 |
|---------------------------------------------------------------|------|
| d (mm)                                                        | 90   |
| d (in)                                                        | 3.54 |
| D (mm)                                                        | 130  |
| d <sub>w</sub> (mm)                                           | -    |
| L (mm)                                                        | -    |
| L <sub>1</sub> (mm)                                           | 24   |
| L <sub>2</sub> (mm)                                           | 30   |
| L₃ (mm)                                                       | 40   |
| B (mm)                                                        | 50   |
| D <sub>1</sub> (mm)                                           | -    |
| d <sub>1</sub> (mm)                                           | -    |
| e (mm)                                                        | -    |
| F <sub>t</sub> Transmissible<br>axial force (kN)              | 200  |
| M <sub>t</sub> Transmissible<br>torque (Nm)                   | 9100 |
| P <sub>w</sub> Shaft surface<br>pressure (N/mm <sup>2</sup> ) | 250  |
| P <sub>n</sub> Hub surface<br>pressure (N/mm <sup>2</sup> )   | 170  |
| Clamp screws Qty                                              | 9    |
| Clamp screws size                                             | M10  |
|                                                               |      |