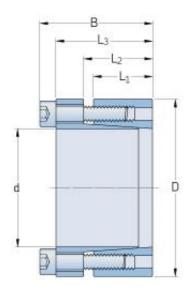

## PHF FX40-65X95

| Bushing no.                                   | FX40  |
|-----------------------------------------------|-------|
| d (mm)                                        | 65    |
| d (in)                                        | 2.56  |
| D (mm)                                        | 95    |
| d <sub>w</sub> (mm)                           | -     |
| L (mm)                                        | -     |
| L <sub>1</sub> (mm)                           | 30    |
| L <sub>2</sub> (mm)                           | 34.4  |
| L <sub>3</sub> (mm)                           | 51    |
| B (mm)                                        | 59    |
| D <sub>1</sub> (mm)                           | -     |
| d <sub>1</sub> (mm)                           | -     |
| e (mm)                                        | -     |
| F <sub>t</sub> Transmissible                  | 152   |
| axial force (kN)                              | 10.10 |
| M <sub>t</sub> Transmissible                  | 4940  |
| torque (Nm)                                   | 210   |
| P <sub>w</sub> Shaft surface pressure (N/mm²) | 210   |
| P <sub>n</sub> Hub surface                    | 145   |
| pressure (N/mm²)                              |       |
| Clamp screws Qty                              | 9     |
| Clamp screws size                             | M8    |
| Clamp screws nut                              | -     |
| M <sub>s</sub> Screw                          | 41    |
| tightening torque                             |       |