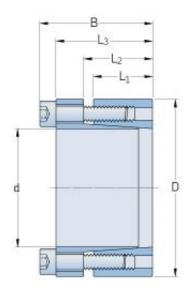

## PHF FX40-24X50

| Bushing no.                                 | FX40 |
|---------------------------------------------|------|
| d (mm)                                      | 24   |
| d (in)                                      | 0.94 |
| D (mm)                                      | 50   |
| d <sub>w</sub> (mm)                         | -    |
| L (mm)                                      | -    |
| L <sub>1</sub> (mm)                         | 26   |
| L <sub>2</sub> (mm)                         | 29   |
| L <sub>3</sub> (mm)                         | 42   |
| B (mm)                                      | 48   |
| D <sub>1</sub> (mm)                         | -    |
| d <sub>1</sub> (mm)                         | -    |
| e (mm)                                      | -    |
| F <sub>t</sub> Transmissible                | 54   |
| axial force (kN)                            |      |
| M <sub>t</sub> Transmissible                | 650  |
| torque (Nm)                                 | 210  |
| P <sub>w</sub> Shaft surface                | 210  |
| pressure (N/mm²) P <sub>n</sub> Hub surface | 100  |
| pressure (N/mm²)                            |      |
| Clamp screws Qty                            | 6    |
| Clamp screws size                           | M6   |
| Clamp screws nut                            | -    |
| M <sub>s</sub> Screw                        | 17   |
| tightening torque                           |      |