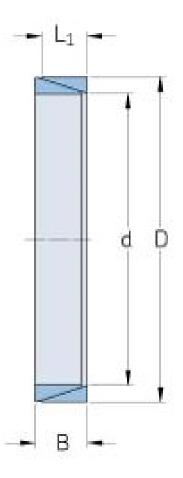

## PHF FX30-190X211

| Bushing no.                                      | FX30  |
|--------------------------------------------------|-------|
| d (mm)                                           | 190   |
| d (in)                                           | 7.48  |
| D (mm)                                           | 211   |
| d <sub>w</sub> (mm)                              | -     |
| L (mm)                                           | -     |
| L <sub>1</sub> (mm)                              | 30    |
| L <sub>2</sub> (mm)                              | -     |
| L <sub>3</sub> (mm)                              | -     |
| B (mm)                                           | 33    |
| D <sub>1</sub> (mm)                              | -     |
| d <sub>1</sub> (mm)                              | -     |
| e (mm)                                           | -     |
| F <sub>t</sub> Transmissible<br>axial force (kN) | 255   |
| M <sub>t</sub> Transmissible<br>torque (Nm)      | 24200 |