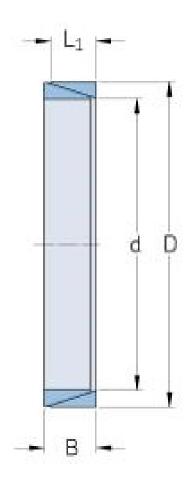

## PHF FX30-30X35

| Bushing no.                  | FX30 |
|------------------------------|------|
| d (mm)                       | 30   |
| d (in)                       | 1.18 |
| D (mm)                       | 35   |
| d <sub>w</sub> (mm)          | -    |
| L (mm)                       | -    |
| L <sub>1</sub> (mm)          | 5.3  |
| L <sub>2</sub> (mm)          | -    |
| L <sub>3</sub> (mm)          | -    |
| B (mm)                       | 6.3  |
| D <sub>1</sub> (mm)          | -    |
| $d_1$ (mm)                   | -    |
| e (mm)                       | -    |
| F <sub>t</sub> Transmissible | 6.08 |
| axial force (kN)             |      |
| M <sub>t</sub> Transmissible | 91   |
| torque (Nm)                  |      |