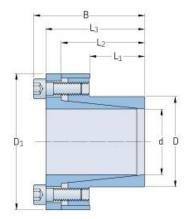

## PHF FX20-39X50

| Bushing no.                                                   | FX20 |
|---------------------------------------------------------------|------|
| d (mm)                                                        | 39   |
| d (in)                                                        | 1.54 |
| D (mm)                                                        | 50   |
| d <sub>w</sub> (mm)                                           | -    |
| L (mm)                                                        | -    |
| L <sub>1</sub> (mm)                                           | 32   |
| L <sub>2</sub> (mm)                                           | 45   |
| L <sub>3</sub> (mm)                                           | 52   |
| B (mm)                                                        | 58   |
| D <sub>1</sub> (mm)                                           | 72   |
| d1 (mm)                                                       | -    |
| e (mm)                                                        | -    |
| F <sub>t</sub> Transmissible                                  | 45   |
| axial force (kN)                                              |      |
| M <sub>t</sub> Transmissible                                  | 860  |
| torque (Nm)                                                   | 100  |
| P <sub>w</sub> Shaft surface<br>pressure (N/mm <sup>2</sup> ) | 100  |
| $P_n$ Hub surface                                             | 75   |
| pressure (N/mm <sup>2</sup> )                                 |      |
| Clamp screws Qty                                              | 8    |
| Clamp screws size                                             | M6   |
| Clamp screws nut                                              | -    |
| M <sub>s</sub> Screw                                          | 17   |
| tightening torque                                             |      |
| (Nm)                                                          |      |
| Weight (kg)                                                   | 0.61 |