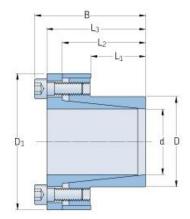

## **PHF FX20-6X14**

| Bushing no.                                                 | FX20 |
|-------------------------------------------------------------|------|
| d (mm)                                                      | 6    |
| d (in)                                                      | 0.24 |
| D (mm)                                                      | 14   |
| d <sub>w</sub> (mm)                                         | -    |
| L (mm)                                                      | -    |
| L <sub>1</sub> (mm)                                         | 10   |
| L <sub>2</sub> (mm)                                         | 18.5 |
| L <sub>3</sub> (mm)                                         | 21   |
| B (mm)                                                      | 24   |
| D <sub>1</sub> (mm)                                         | 25   |
| d <sub>1</sub> (mm)                                         | -    |
| e (mm)                                                      | -    |
| F <sub>t</sub> Transmissible                                | 4.5  |
| axial force (kN)                                            |      |
| M <sub>t</sub> Transmissible                                | 13   |
| torque (Nm)                                                 | 100  |
| P <sub>w</sub> Shaft surface                                | 190  |
| pressure (N/mm <sup>2</sup> )<br>P <sub>n</sub> Hub surface | 80   |
| pressure (N/mm <sup>2</sup> )                               |      |
| Clamp screws Qty                                            | 3    |
| Clamp screws size                                           | M3   |
| Clamp screws nut                                            | -    |
| M <sub>s</sub> Screw                                        | 2    |
| tightening torque                                           |      |
| (Nm)                                                        |      |
| Weight (kg)                                                 | 0.04 |