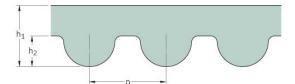

## PHG 5320-14M-85

| No. of teeth      | 380    |
|-------------------|--------|
| Pitch length (in) | 209.45 |
| Pitch length (mm) | 5320   |
| h1 = Height (mm)  | 10     |
| Width (mm)        | 85     |
| Sleeve (Y/N)      | N      |